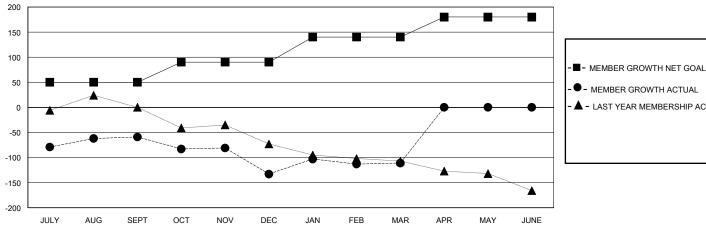

## GOALS AND ACTUAL MEMBERS CUMULATIVE

|   | - ● - MEMBER GROWTH ACTUAL        |
|---|-----------------------------------|
| - | - ▲ - LAST YEAR MEMBERSHIP ACTUAL |
|   |                                   |
|   |                                   |
|   |                                   |