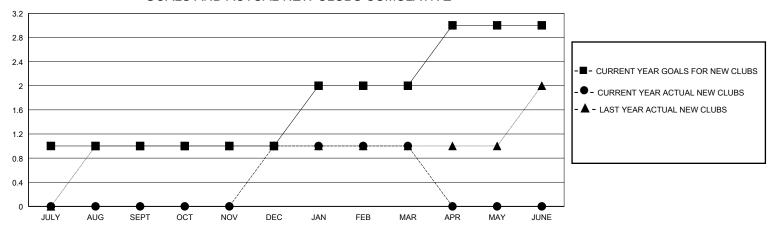

## GOALS AND ACTUAL NEW CLUBS CUMULATIVE

0

OCT/NOV/DEC

JAN/FEB/MAR

APR/MAY/JUNE